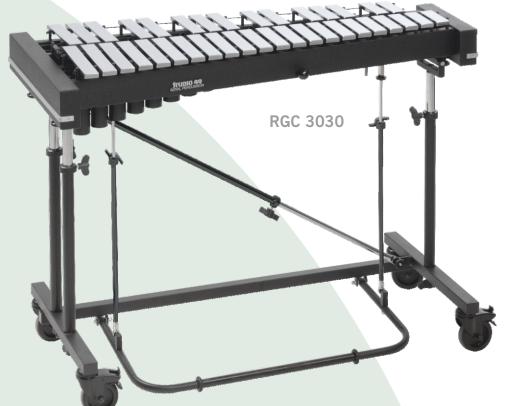

## GLOCKENSPIEL concert

An orchestral instrument with bright sound, strong resonance and 3 octaves range. The instrument is equipped with an adjustable damping mechanism to suit individual requirements. Easy height adjustment and quick setup of the whole instrument. The *concert* model has an additional device to isolate the

damping mechanism for comfortable playing.

| RGC 3030                        |
|---------------------------------|
| 3                               |
| f <sup>2</sup> - f <sup>5</sup> |
| 30 x 10 mm steel                |
| 73 - 95 cm                      |
| 100 x 48 cm                     |
| ca. 27 kg                       |
| 1 pair                          |
|                                 |

#### Sound and Intonation:

- Perfect intonation with brillant sound and strong resonance
- Bars made of high grade steel specially processed.
- Tonal range of the model *concert* 3 octaves
- Tonal range of the model *professional* 2 <sup>3</sup>/<sub>4</sub> octaves, which can be extended up to 3 octaves later
- Tuning from 440 to 446 Hz without extra charges

#### **Damping and Resonators:**

- Damping path and damping characteristics can be adjusted easily to individual requirements
- Model *concert* is equipped with an additional device to isolate the damping mechanism
- Resonators made of lightweight aluminium for quick and easy assembly
- Lifelong, reliable and consistent damping over the complete tonal range thanks to special joints at each side of frame and dual damping rods

### **Construction and Frame:**

- Easy height adjustment from 73 95 cm
- Hard case cover made of solid wood for best protection of the concert series
- · Easy and quick setup of the whole instrument
- Minimum height 73 cm for prompt transportation of the complete instrument

#### Further features:

- Cord guides, with rubber supporting pins for comfortable playing
- All instruments delivered with cover and mallets