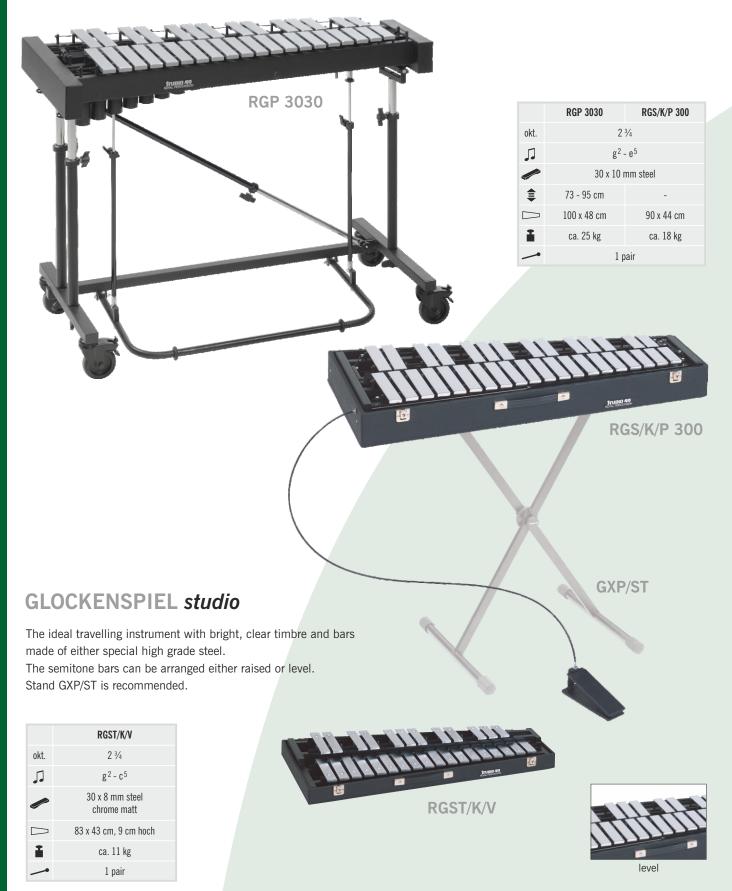

# **GLOCKENSPIEL** professional

The *professional* models are available with stand or comes as a compact model in a case with 2 ¾ octaves range. Both instruments have a brilliant sound and strong implementation. The model **RGP 3030** can be extended up to 3 octaves later and permits adjustment of damping path and damping characteristics to suit individual requirements. An easy to

adjust moveable foot-pedal with a flexible Bowden cable permits damping in various set-ups with model **RGS/K/P 300**. Furthermore, this instrument is equipped with an additional device to isolate the damping mechanism. Stand GXP/ST with four anti-slip elements as ideal addition.